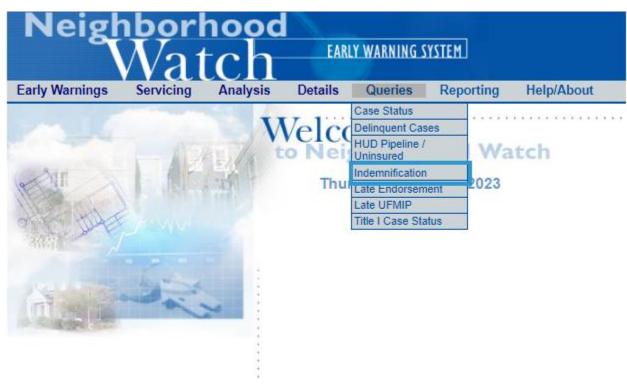

## **How-To Pull the Indemnification Report**

To pull the Indemnification Report from Neighborhood Watch, please follow the instructions below:

- Log in to FHA Connection
- Click on Single Family FHA
- Click on Neighborhood Watch
- On the menu bar, click on Queries
- Select Indemnification
  - O Users will need access to the NHW Reports application within FHAC to access. If you do not have access, your company's FHAC Admin will be able to assist you with updating your access.